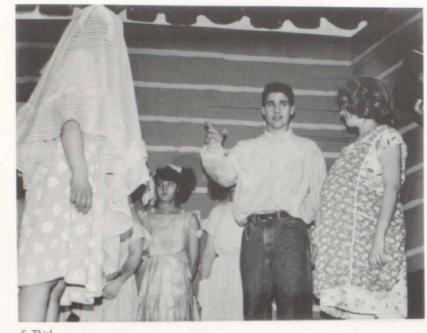

"WHO ME?!?" The bride-to-be, Heidi VanZee (Ceelie), waits to be married to the surprised groom, Jason Pendleton (Ronald). Iennifer Pendleton (Four), and Jamie Contreraz (Maw), stand as witnesses. Fortunately for Jason, the wedding was called off.